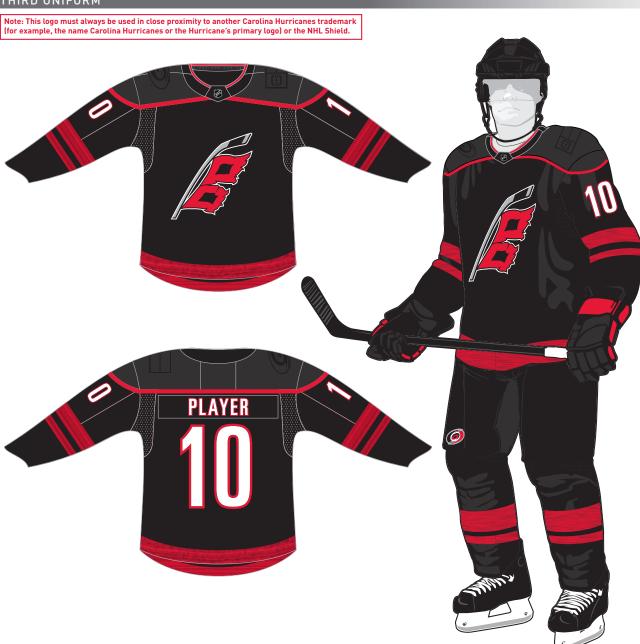

THIRD UNIFORM LEFT SHOULDER RIGHT SHOULDER

THIRD NUMERAL SET

**1 2** 0123456789

THIRD LETTER SET