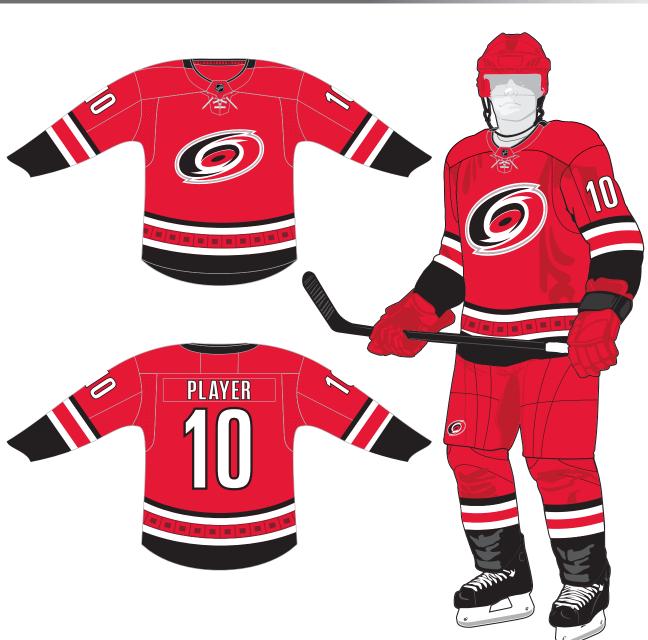

**WORDMARK 3** 

WORDMARK 4

**CAROLINA HURRICANES**<sub>III</sub>

6

HOME UNIFORM LEFT SHOULDER RIGHT SHOULDER

HOME NUMERAL SET

0123456789

HOME LETTER SET

ABCDEFGHIJKLMNO PORSTUVWXYZAC

ROAD UNIFORM

LEFT SHOULDER

RIGHT SHOULDER

ROAD NUMERAL SET

0123456789

ROAD LETTER SET

ABCDEFGHIJKLMNO PORSTUVWXYZAC